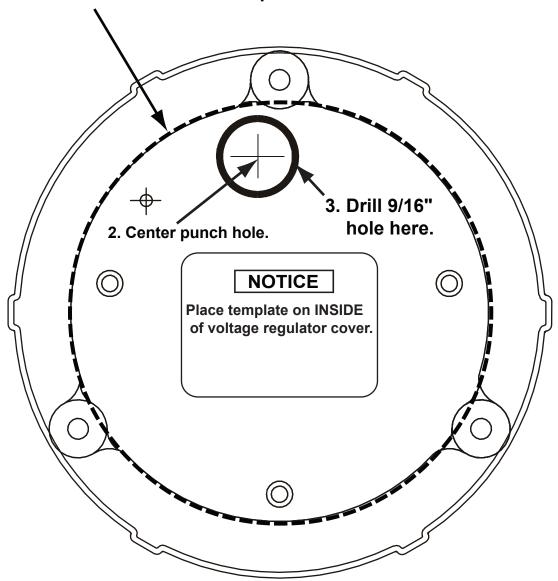

## 100 Series Alternators Voltage Regulator Cover Template

**Template Instructions** 

Follow these instructions to create a template for use with Installation Instructions II4, "100 Series Alternators Voltage Regulator Upgrade."

1. Cut around dotted line to make template.

If you have questions about your alternator or these instructions, or if you need to locate a Factory Authorized Service Distributor, please contact us at:

C. E. Niehoff & Co. • 2021 Lee Street • Evanston, IL 60202 USA